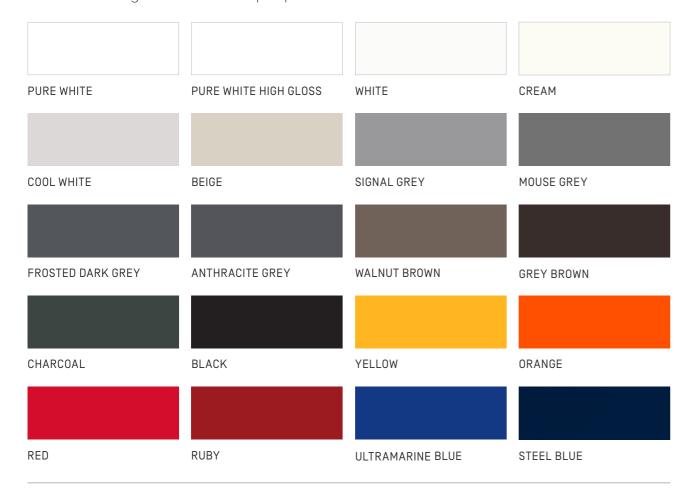

# SOLID

Bright, subtle, bold or neutral, the MondoClad® Solid colour range is offered in soft natural tones and vibrant hues that enhance any architectural design. Covered in a tough, PVDF coating, the panels retain both colour and gloss and do not chip or peel.

Colours displayed on this colour card are a guide only and have been matched as close as possible to production standards under daylight conditions. Due to the nature of the printing process some degree of colour and gloss level var ay occur. Where more than one finish is available product colour may vary. We recommend that you use production line prepared samples for final colou