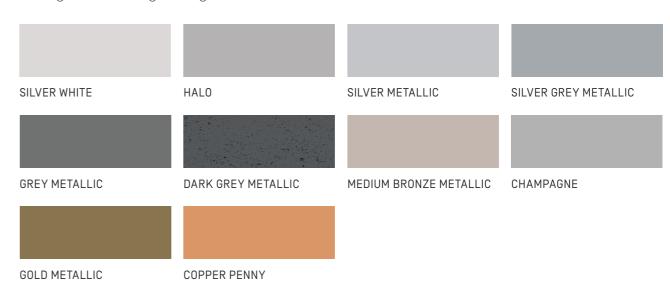

# METALLIC

The MondoClad® Metallic range makes a distinctive design statement on any skyline, creating a striking visual mix of gleaming facades and shadows.