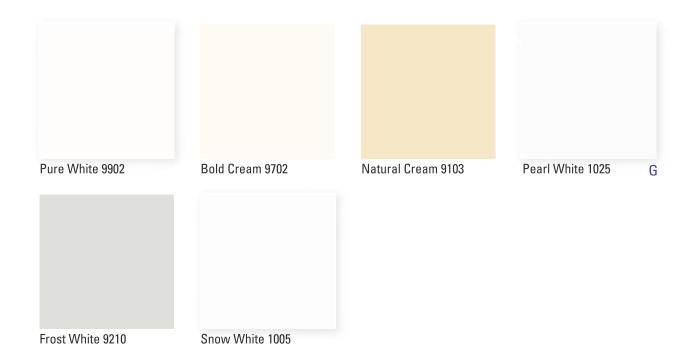

# WHITE

# **INSPIRED BY PURITY**

White can represent a successful beginning. In heraldry, white depicts faith and purity.

It affects the mind and body by aiding in mental clarity, promoting feelings of renewal, assisting in cleansing, clearing obstacles and clutter, and encouraging the purification of thoughts and actions.

## G Gloss.

 $Ejtdnbjnfs; Qnfbtf sfgfs up uif Gbjswjfx Dpnpvs Dbufhpsz epdvnfou gps vq-up-ebuf gjojtift xjui \ NPR^at/representation of the property of t$ 