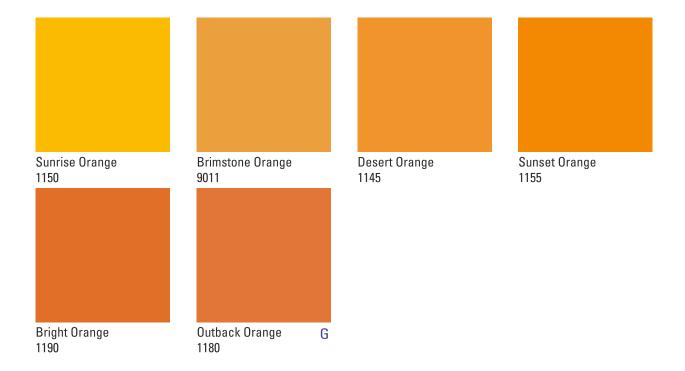

# **ORANGE**

# **INSPIRED BY WARMTH**

Orange; the colour of warmth, heat and sunshine, is associated with meanings of enthusiasm, success, encouragement, change, determination, health, stimulation, enjoyment, and fascination.

It is stimulating, vibrant, and flamboyant and is said to help aid decision making.