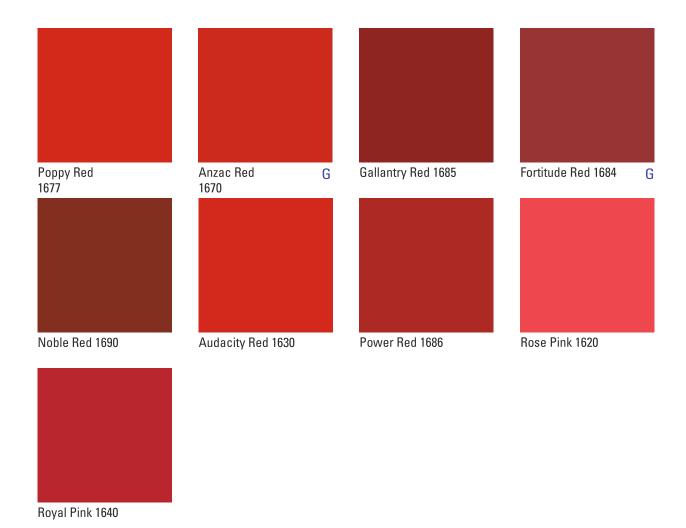

# RED

## INSPIRED BY COURAGE

Red; the colour of blood and fire, is assertive, daring, determined, energetic, powerful, enthusiastic, impulsive, exciting; representing physical energy, lust, passion, and desire.

It symbolizes action, confidence, and courage whilst being linked to the most primitive physical and emotional needs of survival and self-preservation.