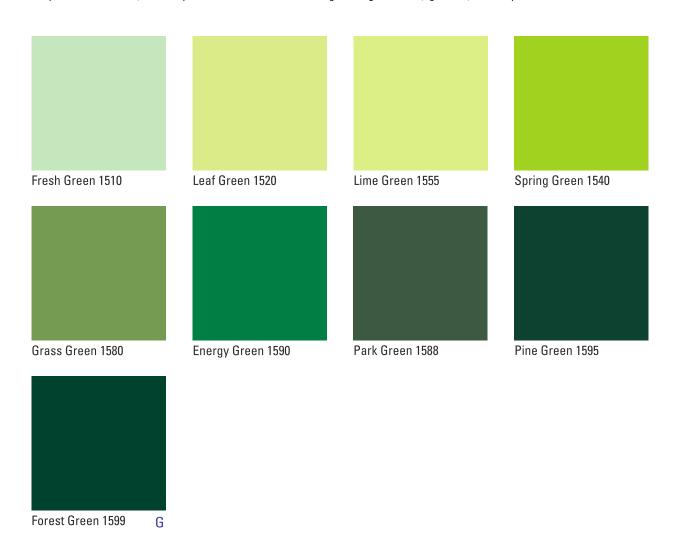

# INSPIRED BY NATURE

Green is the colour of life, renewal, nature, and energy, and is associated with meanings of growth, harmony, freshness, safety, fertility, and environment.

It has healing power and is understood to be the most restful and relaxing colour to the human eye. Green can help enhance vision, stability and endurance whilst enlightening renewal, growth, and hope.

G Gloss.

Ejtdmbjnfs; Qmfbtf sfgfs up uif Gbjswjfx Dpmpvs Dbufhpsz epdvnfou gps vq-up-ebuf gjojtift xjui NPRªt/