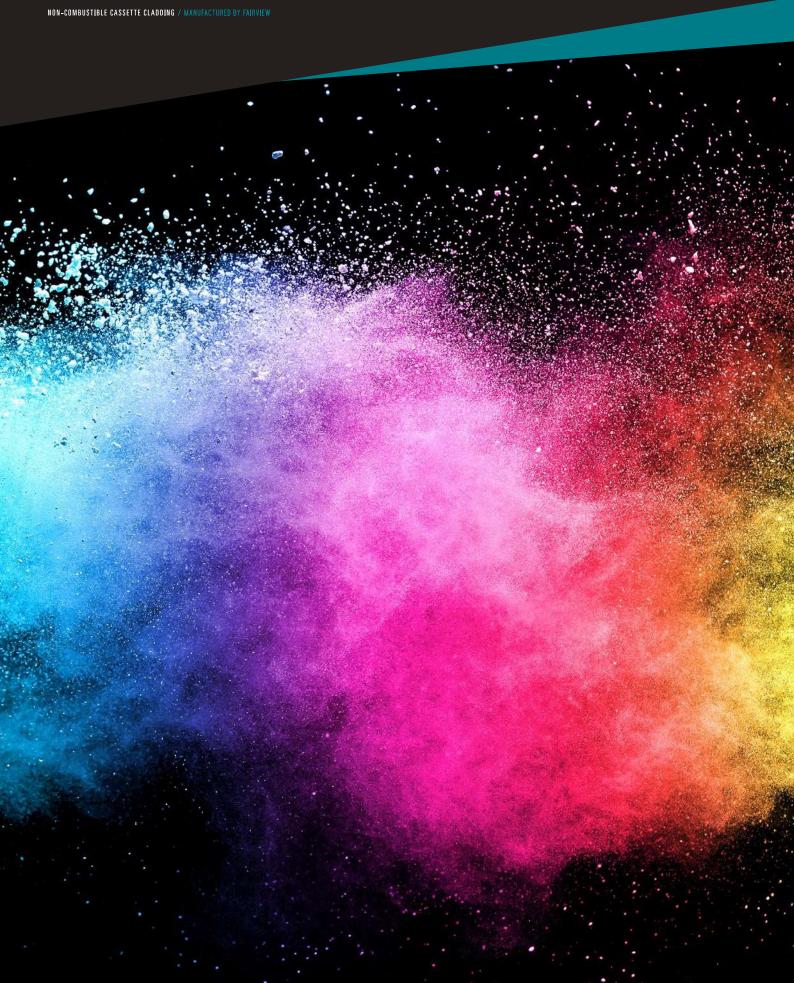

# **SPARKLING**

# INSPIRED BY THE GALAXY

A galaxy is an oasis in space; a culmination of stars, dust and gas held together by gravity. Each galaxy represents illumination; its beauty inspires and amazes.

Through wonder and extravagance, sparkling colours help bring peace of mind and pleasure to the soul, and are often associated with illumination, charm, glamour, magic and wisdom.