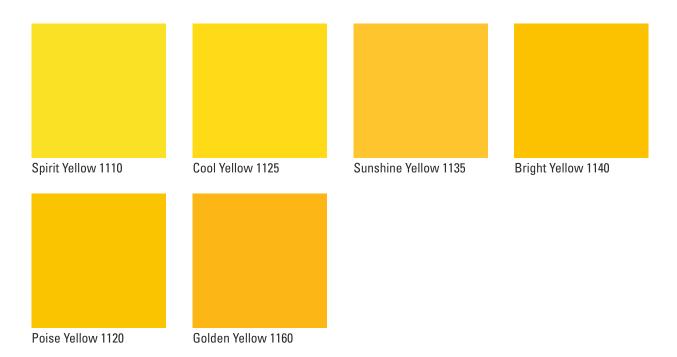

# **YELLOW**

## INSPIRED BY CONFIDENCE

Yellow is the colour of sunshine, hope, and happiness; representing freshness, positivity, clarity, energy, optimism, enlightenment, and joy.

It can be warm, cheerful, increase mental activity and energy, and help activate the memory, encourage communication, enhance vision, build confidence, and stimulate the nervous system.