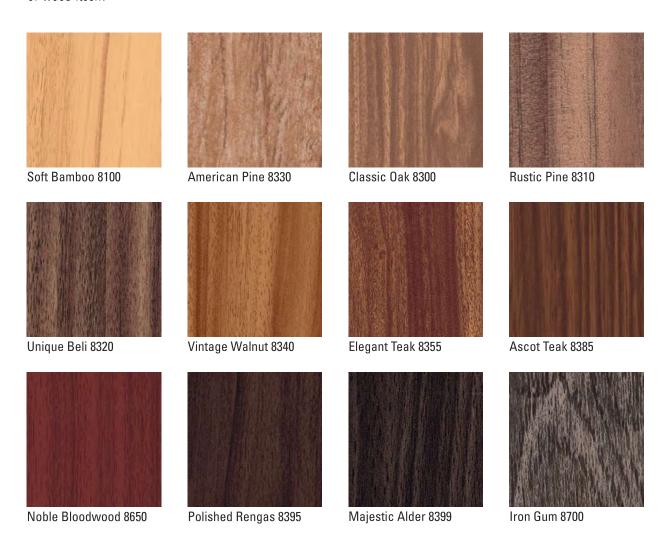

# WOODCREATE

## INSPIRED BY CREATION

Wood of the same species, even growing side by side, is affected differently by the climate and elements required for growth. These factors combine to create the distinctive beauty of characteristics like grain and colour variations, along with distinctive markings such as streaks and knots.

To allow nature's creations to be enhanced to their full potential, Fairview has developed a vast range of finishes that incorporate natural beauty and a distinctive appearance, derived from the inherent qualities & characteristics of wood itself.

Ejtdubjnfs; Qufbtf sfgfs up uif Gbjswjfx Dpupvs Dbufhpsz epdvnfou gps vq-up-ebuf gjojtift xjui NPRat/