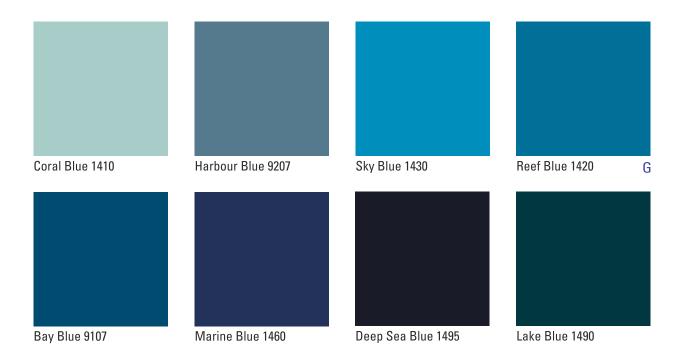

# **BLUE**

## **INSPIRED BY SERENITY**

Blue represents both the sky and the sea, and is associated with open spaces, depth, freedom, intuition, imagination, and sensitivity.

It has positive effects on the mind and the body. As the colour of the spirit, it invokes rest and can cause the body to produce chemicals that are calming and exude feelings of tranquility. Blue helps to slow human metabolism, is cooling in nature, and helps with balance and self-expression.