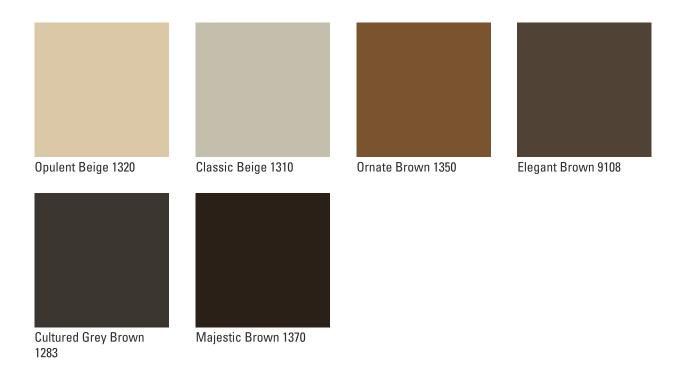

# BEIGE & BROWN

# INSPIRED BY ELEGANCE

Brown; the colour of earth, wood, stone, wholesomeness, reliability, elegance, home, and honesty. It is a natural, neutral colour that is typically associated with the seasons of autumn and winter.

The colour brown represents steadfastness, simplicity, friendliness, dependability, and health.

Ejtdıbjnfs; Qıfbtf sfgfs up uif Gbjswjfx Dpnpvs Dbufhpsz epdvnfou gps vq-up-ebuf gjojtift xjui NPRat/