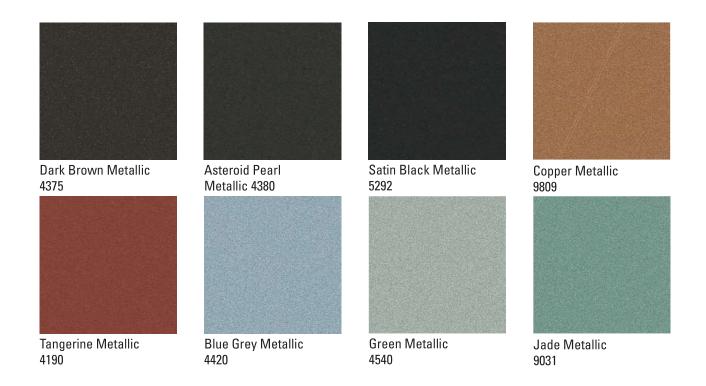

# **METALLIC**

# INSPIRED BY BRILLIANCE

Metallic represents extravagance, wealth, riches, and excess. Metallic finishes can be either bright and cheerful or sombre and traditional, and are often associated with royalty, love, compassion, and courage along with grandeur, prosperity, sparkle, glitz, and glamour.

Ejtdubjnfs; Qufbtf sfgfs up uif Gbjswjfx Dpupvs Dbufhpsz epdvnfou gps vq-up-ebuf gjojtift xjui NPRat/

Ejtdubjnfs; Qufbtf sfgfs up wif Gbjswjfx Dpupvs Dbufhpsz epdvnfou gps vq-up-ebuf gjojtift xjui NPR²t/