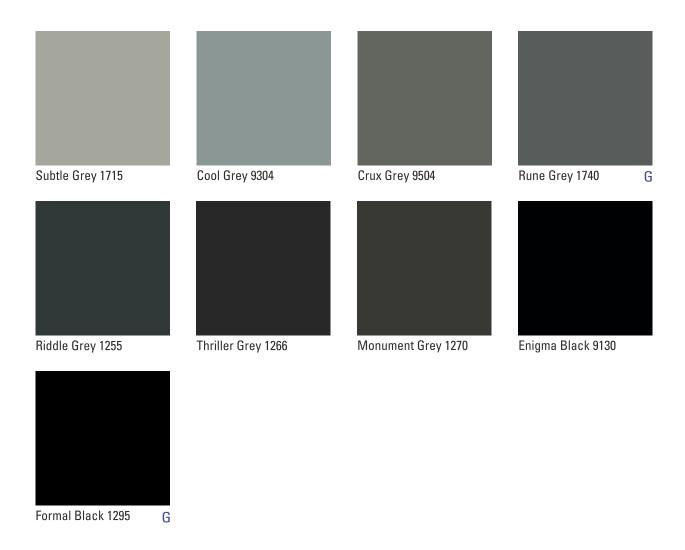

# **INSPIRED BY MYSTERY**

Grey is formal, conservative, sophisticated and timeless. As grey moves closer to black, the more dramatic and mysterious it becomes.

Black is the absence of colour and can be elegant and prestigious. It is authoritative and powerful; evoking strong emotions and is often associated with mystery, strength and sophistication.

G Gloss.

Ejtdubjnfs; Qufbtf sfgfs up uif Gbjswjfx Dpnpvs Dbufhpsz epdvnfou gps vq-up-ebuf gjojtift xjui NPR<sup>a</sup>t/