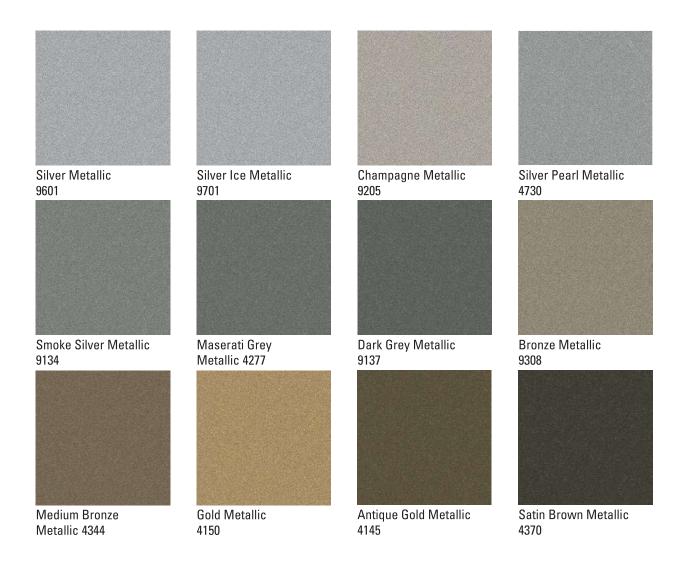

# **METALLIC**

# INSPIRED BY BRILLIANCE

Metallic represents extravagance, wealth, riches, and excess. Metallic finishes can be either bright and cheerful or sombre and traditional, and are often associated with royalty, love, compassion, and courage along with grandeur, prosperity, sparkle, glitz, and glamour.

Ejtdubjnfs; Qufbtf sfgfs up uif Gbjswjfx Dpupvs Dbufhpsz epdvnfou gps vq-up-ebuf gjojtift xjui NPRat/

Ejtdubjnfs; Qufbtf sfgfs up wif Gbjswjfx Dpupvs Dbufhpsz epdvnfou gps vq-up-ebuf gjojtift xjui NPR²t/