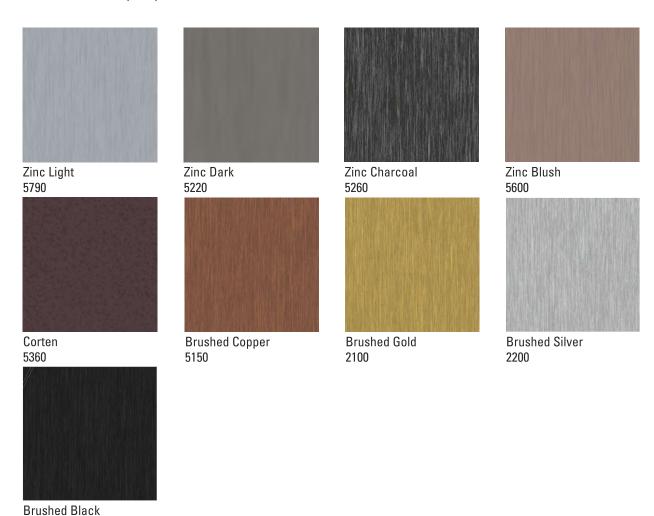

# **NATURALINE**

## **INSPIRED BY ELEMENTS**

2295

Natural metal finishes are significantly increasing in popularity and being widely used in many applications in the building industry, generally to magnify rather than diminish the appearance of any imperfections.

Elements are chemically the simplest substances and hence cannot be broken down using chemical methods. Elements can only be changed into other elements using nuclear methods. Some elements have been known for thousands of years, and who originally discovered them remains a mystery...

Fairview have produced a selection of imitation metal finishes for Vitradual, distinctive enough to provide a generous palette of colours to compliment the final appeal of your product and project, thus the ability to mix and match becomes very easy.

Ejtdnbjnfs; Qufbtf sfgfs up uif Gbjswjfx Dpmpvs Dbufhpsz epdvnfou gps vq-up-ebuf gjojtift xjui NPRat/