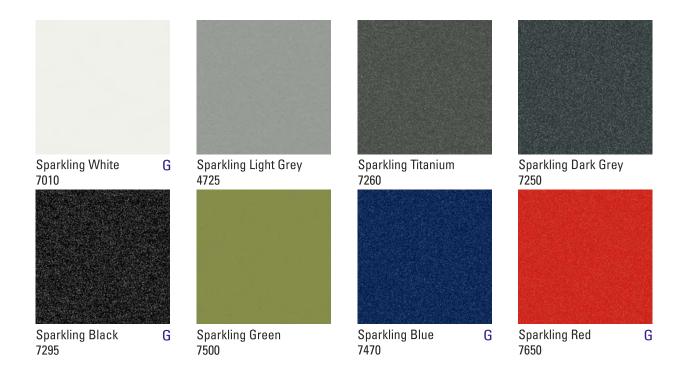

# **SPARKLING**

# INSPIRED BY THE GALAXY

A galaxy is an oasis in space; a culmination of stars, dust and gas held together by gravity. Each galaxy represents illumination; its beauty inspires and amazes.

Through wonder and extravagance, sparkling colours help bring peace of mind and pleasure to the soul, and are often associated with illumination, charm, glamour, magic and wisdom.

# G Gloss.

Ejtdnbjnfs; Qnfbtf sfgfs up uif Gbjswjfx Dpnpvs Dbufhpsz epdvnfou gps vq-up-ebuf gjojtift xjui NPR²t/